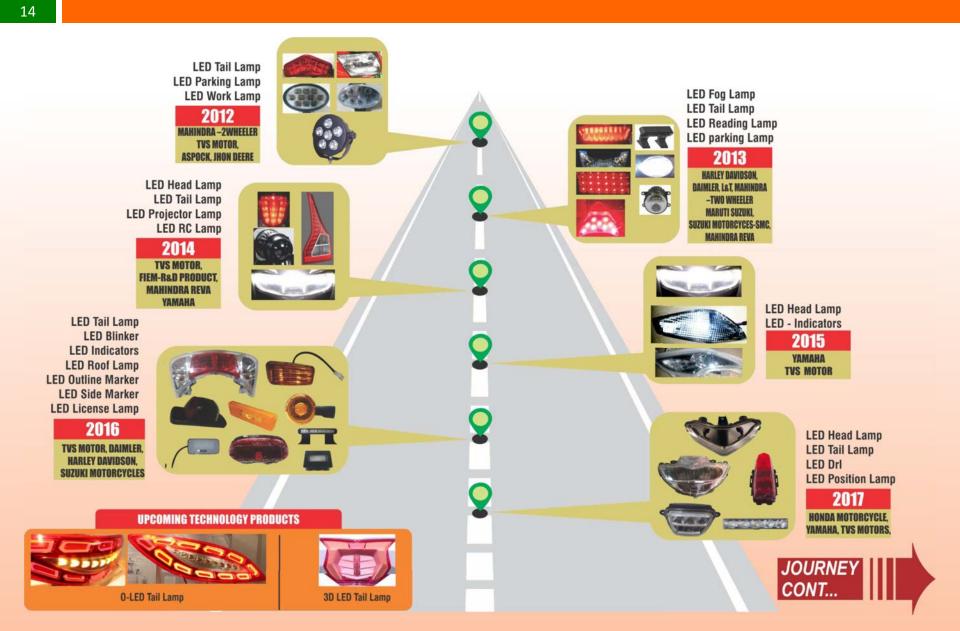

# AUTOMOTIVE LED LAMP JOURNEY

CONT ....

13 **LED Endout Marker** LED Tail Lamp -MC **LED Side Marker** LED Tail Lamp -Trucks 2002 LED RC Lamp-Trucks ASPOCK 2005 TVS MOTOR. ASPOCK LED Side Marker LED Front Position Lamp **LED Tail Lamp** 2006 **LED Blinkers** ASPOCK **LED RC Lamp** ZADI 2007 SUZUKI MOTORCYCLES. **TVS MOTOR, ASPOCK** LED Tail Lamp -Trucks LED RC Kamp-Trucks **LED Front Position Lamp LED-Cabin Lamp** LED Tail Lamp - Bike LED Tail Lamp -Trucks 2008 LED RC Lamp-Trucks ASPOCK, TATA MOTOR, LED CHMSL L&T 2009 TVS MOTOR. TATA MOTOR LED Tail Lamp LED RC Lamp **LED Head Lamp LED Blinker** LED CHMSL 2010 2011 **MAHINDRA-2WHEELER** FIEM-R&D PRODUCT **TVS Motor** FOR TWO WHEELER. LED HL TATA MOTOR, DAIMLER,

# **AUTOMOTIVE LED LAMP JOURNEY**