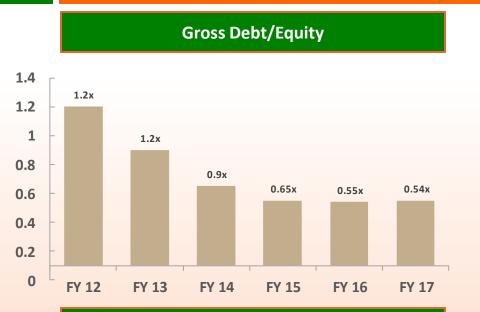

**February 2018** Fiem Industries Ltd. – Investor Presentation

| 3                                      |                                                                                                                                                                                                                                                                                                                                                                                                                                                                                                                                                                                  |  |  |  |  |  |
|----------------------------------------|----------------------------------------------------------------------------------------------------------------------------------------------------------------------------------------------------------------------------------------------------------------------------------------------------------------------------------------------------------------------------------------------------------------------------------------------------------------------------------------------------------------------------------------------------------------------------------|--|--|--|--|--|
| Overview                               | <ul> <li>Fiem Industries Ltd. (FIEM) was founded and incorporated in 1989 by Mr. J.K. Jain.</li> <li>The Company was listed on BSE and NSE in 2006.</li> <li>FIEM is one of the leading manufacturers of Automotive Lighting &amp; Signalling Equipments and Rear View Mirrors in India. FIEM is among first companies in India introducing LED lights in two wheelers.</li> <li>FIEM has diversified its product portfolio by entering into LED luminaires for Indoor and Outdoor applications and Integrated Passenger Information System for Railways &amp; Buses.</li> </ul> |  |  |  |  |  |
| Products                               | Automotive SegmentLED Segment• Automotive Lamps - Head<br>lamps, Tail Lamps, Blinker<br>lamps, Fog lamps etc.• LED Luminaires for Indoor<br>and Outdoor applications• Integrated Passenger<br>Information Systems with<br>LED Display (IPIS) for:• Rear View Mirrors<br>• Sheet Metal Parts• LED Tubes<br>• LED Tubes• Buses, Railways, Metros,<br>Airports, Malls• Plastic Moulded Parts• Solar Based LED Street lights<br>• Solar Based LED Lantern• Buses<br>• Solar Based LED Lantern                                                                                        |  |  |  |  |  |
| Top Clients                            | <ul> <li>Two Wheeler – Honda, TVS, Suzuki, Yamaha, Eicher Royal Enfield, Mahindra, Harley Davidson etc.</li> <li>Four Wheeler - Tata Motors, Force Motors, Honda Siel, GM, Hyundai, Daimler, Mahindra Reva etc.</li> </ul>                                                                                                                                                                                                                                                                                                                                                       |  |  |  |  |  |
| Standalone<br>Financial<br>Performance | <ul> <li>Net Sales has grown from INR 5,302 mn in FY12 to INR 10,077 mn in FY17 at 5 year CAGR of 13.7%</li> <li>EBITDA has grown from INR 680 mn in FY12 to INR 1,222 mn in FY17 at a 5 year CAGR of 12.4%</li> </ul>                                                                                                                                                                                                                                                                                                                                                           |  |  |  |  |  |