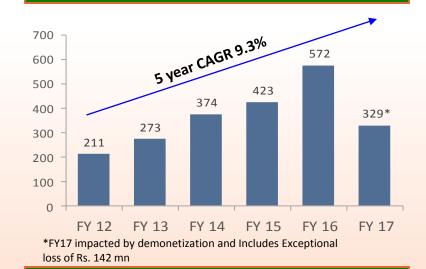

**February 2018** Fiem Industries Ltd. – Investor Presentation

| 3                                      |                                                                                                                                                                                                                                                                                                                                                                                                                                                                                                                                                                                  |  |  |  |  |  |
|----------------------------------------|----------------------------------------------------------------------------------------------------------------------------------------------------------------------------------------------------------------------------------------------------------------------------------------------------------------------------------------------------------------------------------------------------------------------------------------------------------------------------------------------------------------------------------------------------------------------------------|--|--|--|--|--|
| Overview                               | <ul> <li>Fiem Industries Ltd. (FIEM) was founded and incorporated in 1989 by Mr. J.K. Jain.</li> <li>The Company was listed on BSE and NSE in 2006.</li> <li>FIEM is one of the leading manufacturers of Automotive Lighting &amp; Signalling Equipments and Rear View Mirrors in India. FIEM is among first companies in India introducing LED lights in two wheelers.</li> <li>FIEM has diversified its product portfolio by entering into LED luminaires for Indoor and Outdoor applications and Integrated Passenger Information System for Railways &amp; Buses.</li> </ul> |  |  |  |  |  |
| Products                               | Automotive SegmentLED Segment• Automotive Lamps - Head<br>lamps, Tail Lamps, Blinker<br>lamps, Fog lamps etc.• LED Luminaires for Indoor<br>and Outdoor applications• Integrated Passenger<br>Information Systems with<br>LED Display (IPIS) for:• Rear View Mirrors<br>• Sheet Metal Parts• LED Tubes<br>• LED Tubes• Buses, Railways, Metros,<br>Airports, Malls• Plastic Moulded Parts• Solar Based LED Street lights<br>• Solar Based LED Lantern• Buses<br>• Solar Based LED Lantern                                                                                        |  |  |  |  |  |
| Top Clients                            | <ul> <li>Two Wheeler – Honda, TVS, Suzuki, Yamaha, Eicher Royal Enfield, Mahindra, Harley Davidson etc.</li> <li>Four Wheeler - Tata Motors, Force Motors, Honda Siel, GM, Hyundai, Daimler, Mahindra Reva etc.</li> </ul>                                                                                                                                                                                                                                                                                                                                                       |  |  |  |  |  |
| Standalone<br>Financial<br>Performance | <ul> <li>Net Sales has grown from INR 5,302 mn in FY12 to INR 10,077 mn in FY17 at 5 year CAGR of 13.7%</li> <li>EBITDA has grown from INR 680 mn in FY12 to INR 1,222 mn in FY17 at a 5 year CAGR of 12.4%</li> </ul>                                                                                                                                                                                                                                                                                                                                                           |  |  |  |  |  |