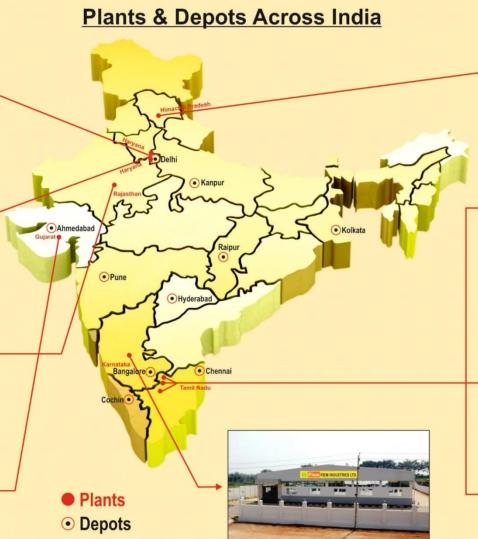

# PLANTS & DEPOTS LOCATIONS

Unit-VII, Rai, Sonepat (HARYANA)

Firm Industries Ltd.

Unit-IV, Mysore (Karnataka)

Unit-VI, Nalagarh (HIMACHAL PRADESH)

Unit-II, Hosur (TAMIL NADU)

Unit-III, Hosur (TAMIL NADU)

Unit-V, Hosur (TAMIL NADU)

Unit-IX, Ahmedabad (GUJARAT)

#### Unit - 1 Kundli, Sonepat, Haryana

- Established in 1994
- Land 16,588 Sq. Mtrs.
- Products Mfg. Rear View Mirrors, Automotive Lights.

#### Unit - 2 Hosur, Tamil Nadu

- Established in 2004
- Land 12,505 Sq. Mtrs.
- Products Mfg. Automotive Lights, Reflex Reflectors

#### Unit - 3 Hosur, Tamil Nadu

- Established in 2005
- Land 19,110 Sq. Mtrs.
- Products Mfg. Sheet Metal parts

#### Unit - 4 Mysore, Karnataka

- Established in 2005
- Land 4,014 Sq. Mtrs.
- Products Mfg. Rear Fender Assembly

#### Unit - 5 Hosur, Tamil Nadu

- Established in 2006
- Land 13,467 Sq. Mtrs.
- Products Mfg.- Rear View Mirrors, Automotive Lights

#### Unit – 6 Nalagarh, Himachal Pradesh

- Established in 2006
- Land 19,191 Sq. Mtrs.
- Products Mfg. Rear View Mirrors, Automotive Lights, Plastic Parts

#### Unit 7 – Rai, Sonepat, Haryana

- Established in 2010
  Land 28,357 Sq. Mtr
  - Land 28,357 Sq. Mtrs. Corporate Office
- Draducta Mfg
- Products Mfg Automotive Lights, LED Lights

#### Unit 8 – Tapukara, Rajasthan

- Established in 2011
- Land 42,863 Sq. Mtrs.
- Products Mfg. Plastic Injection moulded components, LED lights

#### Unit 9 – Ahmedabad, Gujarat

- Established in 2015
- Land 32,500 Sq. Mtrs.
- Products Mfg. –Automotive Lights, Plastic Parts