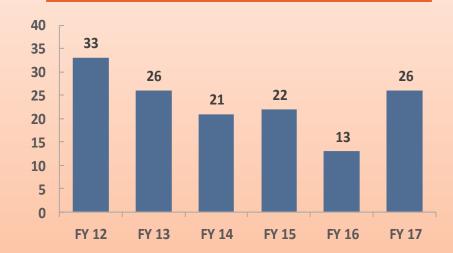

| 833   |
| Inventories                   | 514   | 661   | 1,024 |
| Trade Receivables             | 867   | 1186  | 1,188 |
| Cash and Bank Balance         | 33    | 37    | 228   |
| Short term Loans and Advances | 123   | 208   | 226   |
| Other Current Assets          | 4     | 10    | 35    |
| Total Current Assets          | 1,541 | 2,102 | 3,534 |
| GRAND TOTAL                   | 5,013 | 6,585 | 8,899 |

# **STANDALONE FINANCIAL OVERVIEW**



38

Total Income & EBIDTAM% (Rs. In mn)



EBITDA (Rs. In mn)



Net Profit (Rs. In mn)





\*FY 17 impacted by demonetization and increase in equity base (Rs. 1200 mn raised through QIP) and profit includes exceptional loss of Rs. 142 mn

# **STANDALONE FINANCIAL OVERVIEW**



39



**Dividend Per Share** 





**Working Capital Days** 



### DISCLAIMER



#### 40

#### Fiem Industries Limited

No representation or warranty, express or implied, is made as to, and no reliance should be placed on, the fairness, accuracy, completeness or correctness of the information or opinions contained in this presentation. Such information and opinions are in all events not current after the date of this presentation. Certain statements made in this presentation may not be based on historical information or facts and may be "forward looking statements" based on the currently held beliefs and assumptions of the management of Fiem Industries Limited ("Company"), which are expressed in good faith and in their opinion reasonable, including those relating to the Company's general business plans and strategy, its future financial condition an