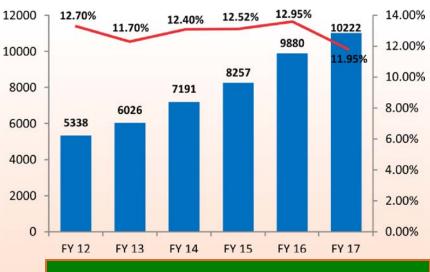

**February 2018** Fiem Industries Ltd. – Investor Presentation

| 3                                      |                                                                                                                                                                                                                                                                                                                                                                                                                                                                                                                                                                                  |  |  |  |  |  |
|----------------------------------------|----------------------------------------------------------------------------------------------------------------------------------------------------------------------------------------------------------------------------------------------------------------------------------------------------------------------------------------------------------------------------------------------------------------------------------------------------------------------------------------------------------------------------------------------------------------------------------|--|--|--|--|--|
| Overview                               | <ul> <li>Fiem Industries Ltd. (FIEM) was founded and incorporated in 1989 by Mr. J.K. Jain.</li> <li>The Company was listed on BSE and NSE in 2006.</li> <li>FIEM is one of the leading manufacturers of Automotive Lighting &amp; Signalling Equipments and Rear View Mirrors in India. FIEM is among first companies in India introducing LED lights in two wheelers.</li> <li>FIEM has diversified its product portfolio by entering into LED luminaires for Indoor and Outdoor applications and Integrated Passenger Information System for Railways &amp; Buses.</li> </ul> |  |  |  |  |  |
| Products                               | Automotive SegmentLED Segment• Automotive Lamps - Head<br>lamps, Tail Lamps, Blinker<br>lamps, Fog lamps etc.• LED Luminaires for Indoor<br>and Outdoor applications• Integrated Passenger<br>Information Systems with<br>LED Display (IPIS) for:• Rear View Mirrors<br>• Sheet Metal Parts• LED Tubes<br>• LED Tubes• Buses, Railways, Metros,<br>Airports, Malls• Plastic Moulded Parts• Solar Based LED Street lights<br>• Solar Based LED Lantern• Buses<br>• Solar Based LED Lantern                                                                                        |  |  |  |  |  |
| Top Clients                            | <ul> <li>Two Wheeler – Honda, TVS, Suzuki, Yamaha, Eicher Royal Enfield, Mahindra, Harley Davidson etc.</li> <li>Four Wheeler - Tata Motors, Force Motors, Honda Siel, GM, Hyundai, Daimler, Mahindra Reva etc.</li> </ul>                                                                                                                                                                                                                                                                                                                                                       |  |  |  |  |  |
| Standalone<br>Financial<br>Performance | <ul> <li>Net Sales has grown from INR 5,302 mn in FY12 to INR 10,077 mn in FY17 at 5 year CAGR of 13.7%</li> <li>EBITDA has grown from INR 680 mn in FY12 to INR 1,222 mn in FY17 at a 5 year CAGR of 12.4%</li> </ul>                                                                                                                                                                                                                                                                                                                                                           |  |  |  |  |  |