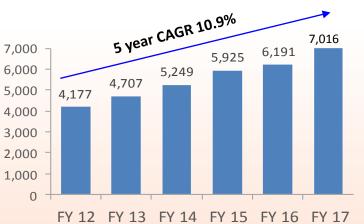

**February 2018** Fiem Industries Ltd. – Investor Presentation

| 3                                      |                                                                                                                                                                                                                                                                                                                                                                                                                                                                                                                                                                                  |  |  |  |  |  |
|----------------------------------------|----------------------------------------------------------------------------------------------------------------------------------------------------------------------------------------------------------------------------------------------------------------------------------------------------------------------------------------------------------------------------------------------------------------------------------------------------------------------------------------------------------------------------------------------------------------------------------|--|--|--|--|--|
| Overview                               | <ul> <li>Fiem Industries Ltd. (FIEM) was founded and incorporated in 1989 by Mr. J.K. Jain.</li> <li>The Company was listed on BSE and NSE in 2006.</li> <li>FIEM is one of the leading manufacturers of Automotive Lighting &amp; Signalling Equipments and Rear View Mirrors in India. FIEM is among first companies in India introducing LED lights in two wheelers.</li> <li>FIEM has diversified its product portfolio by entering into LED luminaires for Indoor and Outdoor applications and Integrated Passenger Information System for Railways &amp; Buses.</li> </ul> |  |  |  |  |  |
| Products                               | Automotive SegmentLED Segment• Automotive Lamps - Head<br>lamps, Tail Lamps, Blinker<br>lamps, Fog lamps etc.• LED Luminaires for Indoor<br>and Outdoor applications• Integrated Passenger<br>Information Systems with<br>LED Display (IPIS) for:• Rear View Mirrors<br>• Sheet Metal Parts• LED Tubes<br>• LED Tubes• Buses, Railways, Metros,<br>Airports, Malls• Plastic Moulded Parts• Solar Based LED Street lights<br>• Solar Based LED Lantern• Buses<br>• Solar Based LED Lantern                                                                                        |  |  |  |  |  |
| Top Clients                            | <ul> <li>Two Wheeler – Honda, TVS, Suzuki, Yamaha, Eicher Royal Enfield, Mahindra, Harley Davidson etc.</li> <li>Four Wheeler - Tata Motors, Force Motors, Honda Siel, GM, Hyundai, Daimler, Mahindra Reva etc.</li> </ul>                                                                                                                                                                                                                                                                                                                                                       |  |  |  |  |  |
| Standalone<br>Financial<br>Performance | <ul> <li>Net Sales has grown from INR 5,302 mn in FY12 to INR 10,077 mn in FY17 at 5 year CAGR of 13.7%</li> <li>EBITDA has grown from INR 680 mn in FY12 to INR 1,222 mn in FY17 at a 5 year CAGR of 12.4%</li> </ul>                                                                                                                                                                                                                                                                                                                                                           |  |  |  |  |  |