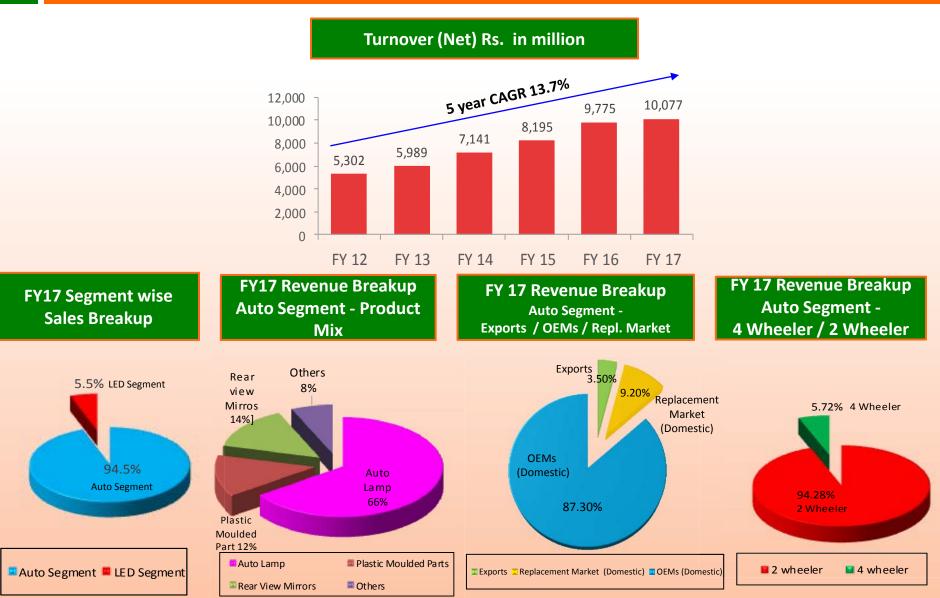

**February 2018** Fiem Industries Ltd. – Investor Presentation

| 3                                      |                                                                                                                                                                                                                                                                                                                                                                                                                                                                                                                                                                                  |  |  |  |  |  |
|----------------------------------------|----------------------------------------------------------------------------------------------------------------------------------------------------------------------------------------------------------------------------------------------------------------------------------------------------------------------------------------------------------------------------------------------------------------------------------------------------------------------------------------------------------------------------------------------------------------------------------|--|--|--|--|--|
| Overview                               | <ul> <li>Fiem Industries Ltd. (FIEM) was founded and incorporated in 1989 by Mr. J.K. Jain.</li> <li>The Company was listed on BSE and NSE in 2006.</li> <li>FIEM is one of the leading manufacturers of Automotive Lighting &amp; Signalling Equipments and Rear View Mirrors in India. FIEM is among first companies in India introducing LED lights in two wheelers.</li> <li>FIEM has diversified its product portfolio by entering into LED luminaires for Indoor and Outdoor applications and Integrated Passenger Information System for Railways &amp; Buses.</li> </ul> |  |  |  |  |  |
| Products                               | Automotive SegmentLED Segment• Automotive Lamps - Head<br>lamps, Tail Lamps, Blinker<br>lamps, Fog lamps etc.• LED Luminaires for Indoor<br>and Outdoor applications• Integrated Passenger<br>Information Systems with<br>LED Display (IPIS) for:• Rear View Mirrors<br>• Sheet Metal Parts• LED Tubes<br>• LED Tubes• Buses, Railways, Metros,<br>Airports, Malls• Plastic Moulded Parts• Solar Based LED Street lights<br>• Solar Based LED Lantern• Buses<br>• Solar Based LED Lantern                                                                                        |  |  |  |  |  |
| Top Clients                            | <ul> <li>Two Wheeler – Honda, TVS, Suzuki, Yamaha, Eicher Royal Enfield, Mahindra, Harley Davidson etc.</li> <li>Four Wheeler - Tata Motors, Force Motors, Honda Siel, GM, Hyundai, Daimler, Mahindra Reva etc.</li> </ul>                                                                                                                                                                                                                                                                                                                                                       |  |  |  |  |  |
| Standalone<br>Financial<br>Performance | <ul> <li>Net Sales has grown from INR 5,302 mn in FY12 to INR 10,077 mn in FY17 at 5 year CAGR of 13.7%</li> <li>EBITDA has grown from INR 680 mn in FY12 to INR 1,222 mn in FY17 at a 5 year CAGR of 12.4%</li> </ul>                                                                                                                                                                                                                                                                                                                                                           |  |  |  |  |  |