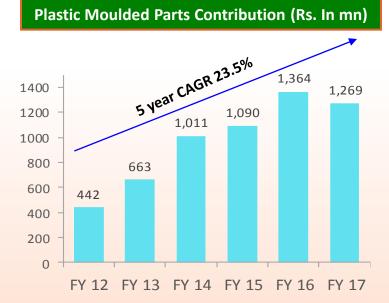

stic Moulded Parts** Plastic moulding is integral part of automotive lamps as well as rear view mirrors, as these parts are required to make final assembly of all the products.
- FIEM has installed world class more than 450 latest injection moulding machines in their **six plants** ranging from 50 tonnes to 1400 tonnes capable of making parts weighing 20 gms to 2.5 kgs.
- Apart from above, FIEM also supply standalone plastic moulded parts to its customers from Unit 2 and Unit 8.
- The above mentioned moulding machines can easily make even big products of two wheelers like front fender, floor panel, side cover, rear fender, handle bar, seat base etc.
- Manufacturing Facilities for Standalone Plastic Moulded Parts:
  - Unit 2 Hosur, Tamil Nadu
  - Unit 8 Tapukara, Rajasthan
- Top Clients





#### **Plastic Moulded Parts**







Others Automotive Segment Include items contributing less than 10% of Total Sale, mainly includes Fabrication items etc.

- Sheet Metal Parts (fabrication Item) FIEM has full fledged sheet metal fabrication facilities as well as Mudguard rolling plants for manufacturing Front and Rear mudguard for Motorcycles & Mopeds.
   The fabrication facility have the following in-house processes:
  - **Presses:** More than 50 presses such as hydraulic, double action deep draw, single action presses etc.
  - Rolling Plant
  - Pipe Bending
  - Spot welding, Projection welding, Argon welding, CO<sub>2</sub> welding etc.
  - Zinc Plating: Blue/Black passivation, Yellow passivation
  - Phosphating facilities
  - Powder Coating for base coat and top coat
- Manufacturi