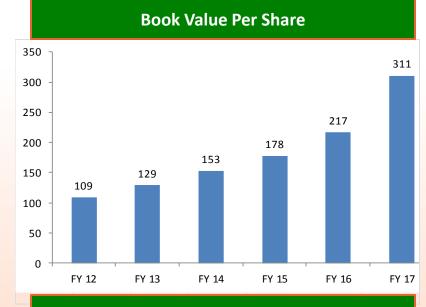

ents           | -     | -     | 833   |
| Inventories                   | 514   | 661   | 1,024 |
| Trade Receivables             | 867   | 1186  | 1,188 |
| Cash and Bank Balance         | 33    | 37    | 228   |
| Short term Loans and Advances | 123   | 208   | 226   |
| Other Current Assets          | 4     | 10    | 35    |
| Total Current Assets          | 1,541 | 2,102 | 3,534 |
| GRAND TOTAL                   | 5,013 | 6,585 | 8,899 |

# **STANDALONE FINANCIAL OVERVIEW**



38

Total Income & EBIDTAM% (Rs. In mn)



EBITDA (Rs. In mn)



Net Profit (Rs. In mn)





\*FY 17 impacted by demonetization and increase in equity base (Rs. 1200 mn raised through QIP) and profit includes exceptional loss of Rs. 142 mn

# **STANDALONE FINANCIAL OVERVIEW**



39



**Dividend Per Share** 





**Working Capital Days** 



### DISCLAIMER



#### 40

#### Fiem Industries Limited

No representation or warranty, express or implied, is made as to, and no reliance should be placed on, the fairness, accuracy, completeness or correctness of the information or opinions contained in this presentation. Such information and opinions are in all events not current after the date of this presentation. Certain statements made in this presentation may not be based on historical information or facts and may be "forward looking statements" based on the currently held beliefs and assumptions of the management of Fiem Industries Limited ("Company"), which are expressed in good faith and in their opinion reasonable, including those relating to the Company's general business plans and strategy, its