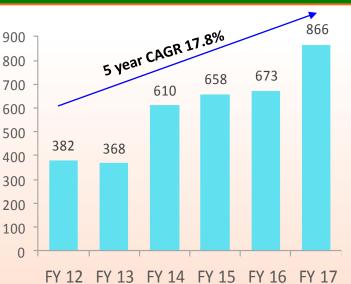

**February 2018** Fiem Industries Ltd. – Investor Presentation

| 3                                      |                                                                                                                                                                                                                                                                                                                                                                                                                                                                                                                                                                                  |  |  |  |  |  |
|----------------------------------------|----------------------------------------------------------------------------------------------------------------------------------------------------------------------------------------------------------------------------------------------------------------------------------------------------------------------------------------------------------------------------------------------------------------------------------------------------------------------------------------------------------------------------------------------------------------------------------|--|--|--|--|--|
| Overview                               | <ul> <li>Fiem Industries Ltd. (FIEM) was founded and incorporated in 1989 by Mr. J.K. Jain.</li> <li>The Company was listed on BSE and NSE in 2006.</li> <li>FIEM is one of the leading manufacturers of Automotive Lighting &amp; Signalling Equipments and Rear View Mirrors in India. FIEM is among first companies in India introducing LED lights in two wheelers.</li> <li>FIEM has diversified its product portfolio by entering into LED luminaires for Indoor and Outdoor applications and Integrated Passenger Information System for Railways &amp; Buses.</li> </ul> |  |  |  |  |  |
| Products                               | Automotive SegmentLED Segment• Automotive Lamps - Head<br>lamps, Tail Lamps, Blinker<br>lamps, Fog lamps etc.• LED Luminaires for Indoor<br>and Outdoor applications• Integrated Passenger<br>Information Systems with<br>LED Display (IPIS) for:• Rear View Mirrors<br>• Sheet Metal Parts• LED Tubes<br>• LED Tubes• Buses, Railways, Metros,<br>Airports, Malls• Plastic Moulded Parts• Solar Based LED Street lights<br>• Solar Based LED Lantern• Buses<br>• Solar Based LED Lantern                                                                                        |  |  |  |  |  |
| Top Clients                            | <ul> <li>Two Wheeler – Honda, TVS, Suzuki, Yamaha, Eicher Royal Enfield, Mahindra, Harley Davidson etc.</li> <li>Four Wheeler - Tata Motors, Force Motors, Honda Siel, GM, Hyundai, Daimler, Mahindra Reva etc.</li> </ul>                                                                                                                                                                                                                                                                                                                                                       |  |  |  |  |  |
| Standalone<br>Financial<br>Performance | <ul> <li>Net Sales has grown from INR 5,302 mn in FY12 to INR 10,077 mn in FY17 at 5 year CAGR of 13.7%</li> <li>EBITDA has grown from INR 680 mn in FY12 to INR 1,222 mn in FY17 at a 5 year CAGR of 12.4%</li> </ul>                                                                                                                                                                                                                                                                                                                                                           |  |  |  |  |  |