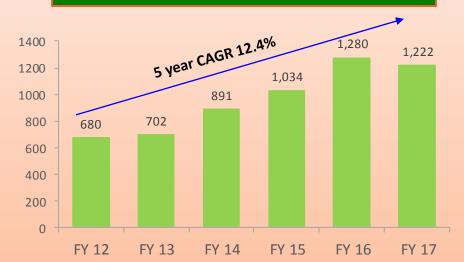

**February 2018** Fiem Industries Ltd. – Investor Presentation

| 3                                      |                                                                                                                                                                                                                                                                                                                                                                                                                                                                                                                                                                                  |  |  |  |  |  |
|----------------------------------------|----------------------------------------------------------------------------------------------------------------------------------------------------------------------------------------------------------------------------------------------------------------------------------------------------------------------------------------------------------------------------------------------------------------------------------------------------------------------------------------------------------------------------------------------------------------------------------|--|--|--|--|--|
| Overview                               | <ul> <li>Fiem Industries Ltd. (FIEM) was founded and incorporated in 1989 by Mr. J.K. Jain.</li> <li>The Company was listed on BSE and NSE in 2006.</li> <li>FIEM is one of the leading manufacturers of Automotive Lighting &amp; Signalling Equipments and Rear View Mirrors in India. FIEM is among first companies in India introducing LED lights in two wheelers.</li> <li>FIEM has diversified its product portfolio by entering into LED luminaires for Indoor and Outdoor applications and Integrated Passenger Information System for Railways &amp; Buses.</li> </ul> |  |  |  |  |  |
| Products                               | Automotive SegmentLED Segment• Automotive Lamps - Head<br>lamps, Tail Lamps, Blinker<br>lamps, Fog lamps etc.• LED Luminaires for Indoor<br>and Outdoor applications• Integrated Passenger<br>Information Systems with<br>LED Display (IPIS) for:• Rear View Mirrors<br>• Sheet Metal Parts• LED Tubes<br>• LED Tubes• Buses, Railways, Metros,<br>Airports, Malls• Plastic Moulded Parts• Solar Based LED Street lights<br>• Solar Based LED Lantern• Buses<br>• Solar Based LED Lantern                                                                                        |  |  |  |  |  |
| Top Clients                            | <ul> <li>Two Wheeler – Honda, TVS, Suzuki, Yamaha, Eicher Royal Enfield, Mahindra, Harley Davidson etc.</li> <li>Four Wheeler - Tata Motors, Force Motors, Honda Siel, GM, Hyundai, Daimler, Mahindra Reva etc.</li> </ul>                                                                                                                                                                                                                                                                                                                                                       |  |  |  |  |  |
| Standalone<br>Financial<br>Performance | <ul> <li>Net Sales has grown from INR 5,302 mn in FY12 to INR 10,077 mn in FY17 at 5 year CAGR of 13.7%</li> <li>EBITDA has grown from INR 680 mn in FY12 to INR 1,222 mn in FY17 at a 5 year CAGR of 12.4%</li> </ul>                                                                                                                                                                                                                                                                                                                                                           |  |  |  |  |  |