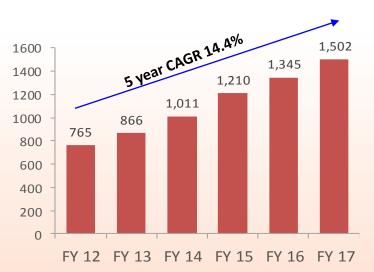

file cutting, Washing, Grinding, Convexing, Cleaning, Aluminium coating/Chrome coating and finally back side painting.
  - Plastic Housing: In-house manufacturing with injection moulding machines.
  - Rod Making: In-house complete rod making facilities such as machining, bending, welding, powder coating etc.
  - Final Assembly: All the above sub-components are assembled in the assembly lines to make the complete mirror assembly.

#### **Manufacturing Facilities for Rear View Mirrors:**

- Unit 1 Kundli, Sonepat, Haryana •
- Unit 2 Hosur, Tamil Nadu •
- Unit 5 Hosur, Tamil Nadu •
- Unit 6 Nalagarh, Himachal Pradesh •

#### **Top Clients**

#### **MAMAHA** SUZUKI TVS ARLEY-DAVIDSON EICHER OYAL ENFIELD 0 NISSAN Mahindra Ashok Leyland FORCE

#### **Rear View Mirror Contribution (Rs. In mn)**



#### **Rear View Mirrors**

# PLASTIC MOULDED PARTS



- **Plastic Moulded Parts** Plastic moulding is integral part of automotive lamps as well as rear view mirrors, as these parts are required to make final assembly of all the products.
- FIEM has installed world class more than 450 latest injection moulding machines in their **six plants** ranging from 50 tonnes to 1400 tonnes capable of making parts weighing 20 gms to 2.5 kgs.
- Apart from above, FIEM also supply standalone plastic moulded parts to its customers from Unit 2 and Unit 8.
- The above mentioned moulding machines can easily make even big products of two wheelers like front fender, floor panel, side cover, rear fender, handle bar, seat base etc.
- Manufacturing Facilities for Standalone Plastic Moulded Parts:
  - Unit 2 Ho